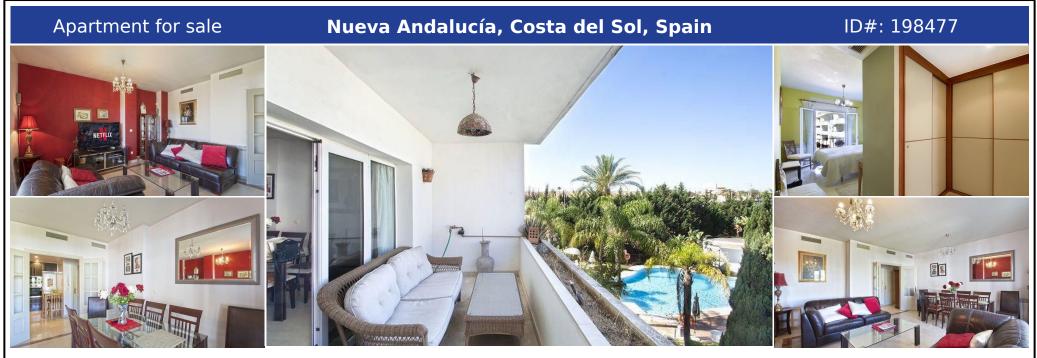

## **Description:**

This stunning 3-bedroom apartment is situated in a highly sought-after location, right next to the prestigious REAL CLUB PÁDEL MARBELLA GYM. Located on the second floor, this spacious apartment offers a comfortable and luxurious living experience. With its 3 bedrooms, 2 bathrooms, well-equipped kitchen, and a bright living room, this apartment provides ample space for a family or individuals looking for a stylish and modern home. One of the...

• Bedrooms: 3 | • Bathrooms: 2 | • Build: 130 m<sup>2</sup> | • Terrace: 15 m<sup>2</sup> | • Orientation: East | • View type: Mountain

**General:** Air Conditioning, Close to golf, Close to shops, Close To Town, Condition Excellent, Covered terrace, Electricity, Fitted Wardrobes, Fully equipped kitchen, Furnished (option), Garage, Garden (Shared), Gated Complex, Lift, Near transport