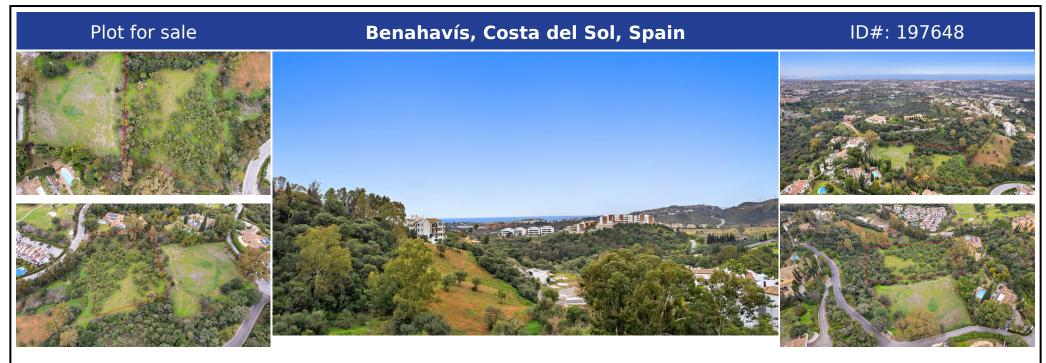

## **Description:**

The surroundings are very quiet and adorned with many trees and healthy vegetation. Very large and flat southwest-facing plot with sea views - Plot size of 5,138m2 (minimum 3000m2) - Buildable: 0.20 - Occupation: 20% - 2 floors Close to Los Arqueros golf course and 10 minutes by car from the Guadalmina Shopping Center and the town of San Pedro, 15 minutes to Puerto Banús and 20 minutes to the center of Marbella town. A project was made and...

• Bedrooms: 0 | • Bathrooms: 0 | • Plot: 5,138 m² | • Orientation: Southwest | • View type: Countryside, Mountain, Sea

**General:** Close To Schools, Urbanisation

**€1,200,000**