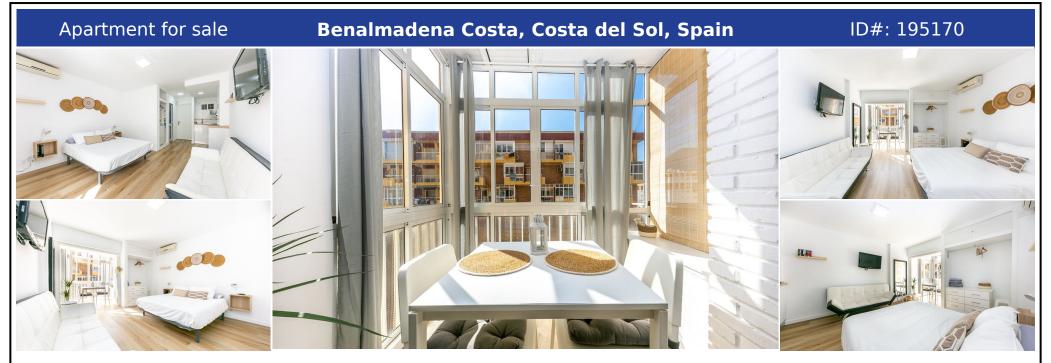

## **Description:**

Studio in Benalmádena Ideal for investment. Just 5 minutes from the beach and Parque de la Paloma. Tourist license on place. It has full bathrooms, American kitchen, living room/bedroom area and terrace area. Community with swimming pool, garden, 24-hour reception and concierge service. Distance: Supermarket: 250m Bus: 35mts. Paloma Park: 300mts. Beach: 800mts.

• Bedrooms: 0 | • Bathrooms: 1 | • Build: 26 m<sup>2</sup> | • Terrace: 3 m<sup>2</sup> | • Orientation: West | • View type: Garden, Sea

**General:** Air Conditioning, Cheap, Close to port, Close To Sea, Close to shops, Condition Good, Covered terrace, Electricity, Entry phone, Fiber Optic, Fully equipped kitchen, Furnished (option), Garden (Shared), Gated Complex, Lift, Parking street, Pool Communal, Security 24/24, Telephone