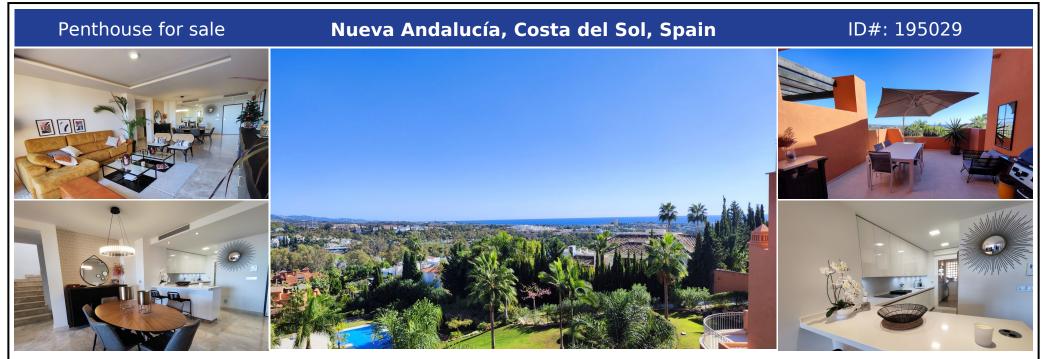

## **Description:**

Luxury duplex penthouse with incredible views of La Concha and the sea, in a superb complex located in the heart of Marbella's Golf Valley and just 5 minutes from Puerto Banús. Beautiful communal areas with tropical gardens, waterfalls, lagoon-style swimming pool and small blocks of flats in Arab/Andalusian style. On the ground floor you will find a superb open-plan living area: kitchen with loggia, dining room, lounge opening onto a bea...

• Bedrooms: 3 | • Bathrooms: 3 | • Build: 288 m<sup>2</sup> | • Terrace: 83 m<sup>2</sup> | • Orientation: East, South, Southeast | • View type: Garden, Mountain, Panoramic, Sea

**General:** Air Conditioning, Alarm system, Children's Pool, Close to port, Close To Sea, Close to shops, Cold A/C, Condition Excellent, Electricity, Entry phone, Fitted Wardrobes, Fully equipped kitchen, Furnished, Garage, Garden (Shared), Gated Complex, Hot A/C, Lift, Near transport, Parking More Than One, Parking private, Parking underground, Pool Communal, Private terrace, Recently Refurbished, Recently Renovated, Security 24/24