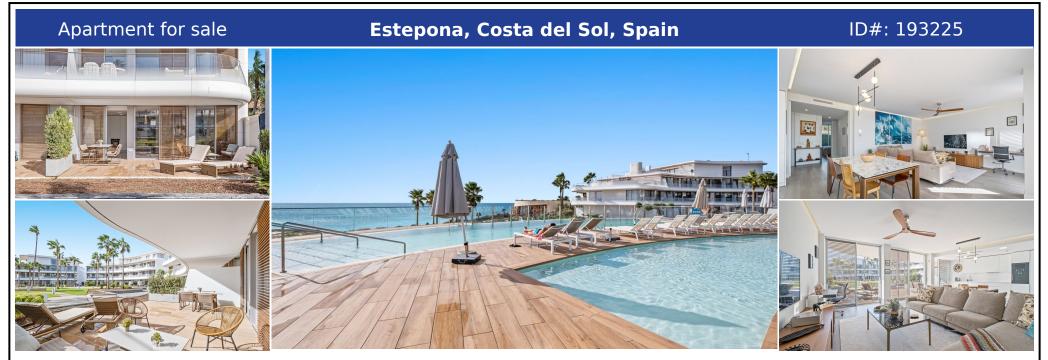

## **Description:**

Experience the epitome of coastal luxury in this stunning 2-bedroom, 2-bathroom residence located in the prestigious enclave of "The Edge" in Estepona, along the captivating Costa del Sol. Immerse yourself in opulence and leisure as you step into a world where every detail has been meticulously crafted to elevate your coastal lifestyle. Situated on the ground floor with a coveted south-facing orientation, this exceptional home not o...

• Bedrooms: 2 | • Bathrooms: 2 | • Build: 121 m<sup>2</sup> | • Terrace: 35 m<sup>2</sup> | • Orientation: South | • View type: Beach, Garden, Sea

**General:** Air Conditioning, Alarm system, Beachfront, Close to port, Close To Schools, Cold A/C, Condition Excellent, Covered terrace, Electric Blinds, Electricity, Entry phone, Fitted Wardrobes, Fully equipped kitchen, Garage, Garden (Shared), Gated Complex, Hot A/C, Lift, Near transport, Parking covered, Parking private, Parking underground, Pool Communal, Pre Installed A/C, Urbanisation