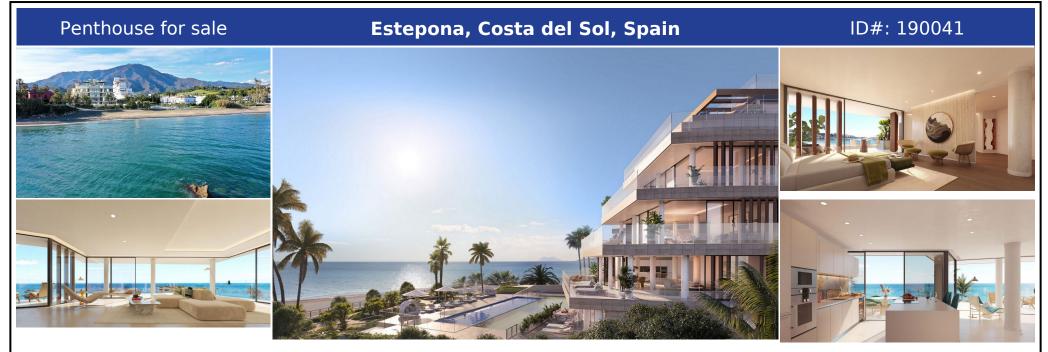

## **Description:**

TRIPLEX PENTHOUSE APARTMENT WITH PRIVATE POOL Sitting close to the town centre and benefitting from one of Estepona''s last available prime beachfront locations, these magnificent homes enjoy direct access to the beach and stunning panoramic sea views-afforded from the impressive floor-to-ceiling picture windows-. All interior rooms offer a wealth of living space and give onto wrap-around private terraces, with some boasting an infin...

• Bedrooms: 2 | • Bathrooms: 2 | • Build: 261 m<sup>2</sup> | • Terrace: 141 m<sup>2</sup> | • Orientation: South | • View type: Sea

**General:** Close To Schools, Close To Sea, Close To Town, Fully equipped kitchen, Furnished (No), Garage, Garden (Shared), Gym, Pool Communal, Pool Private, Private terrace, Solarium