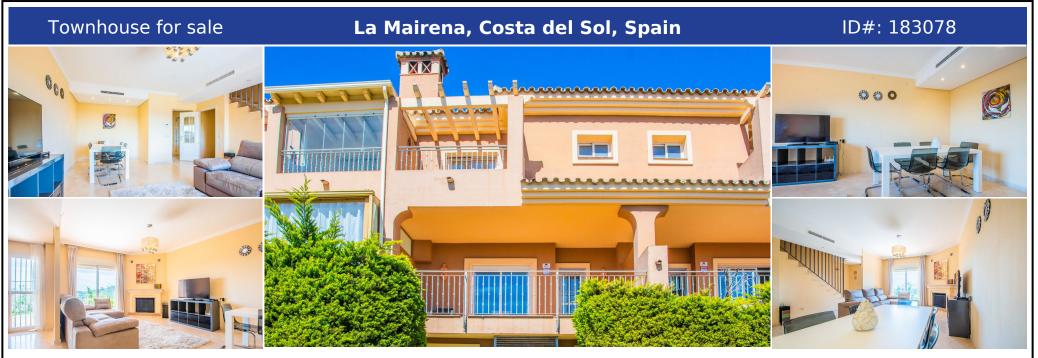

## **Description:**

This townhouse was built in 2005, is situated within the 'El Vicario II` urbanisation which is part of the prestigious La Mairena area. Offering the best of both worlds, beautiful scenery set in countryside with mountains and views across to the Mediterranean Sea and yet 10 mins to the center of Elviria, 18km to Marbella and 40 mins to Malaga Airport. This is an extremely high quality townhouse, which has the added benefits of 2 underground ...

• Bedrooms: 4 | • Bathrooms: 3 | • Build: 162 m<sup>2</sup> | • Terrace: 28 m<sup>2</sup> | • Orientation: South, Southeast | • View type: Countryside, Forest, Mountain, Panoramic, Sea

**General:** Air Conditioning, Children's Pool, Close to golf, Close to shops, Condition Excellent, Covered terrace, Entry phone, Fireplace, Fitted Wardrobes, Fully equipped kitchen, Furnished (option), Garage, Garden (Shared), Gated Complex, Mountain Pueblo, Parking More Than One, Parking private, Parking underground, Pool