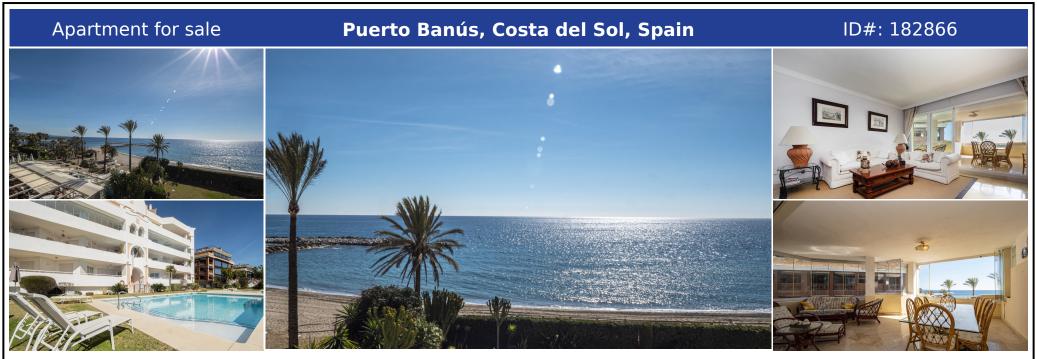

## **Description:**

Front line beach apartment in La Herradura. Second floor, facing south to east. Direct views to the beach and sea, walking distance to Puerto Banus. Living and dining area, fitted kitchen, spacious master bedroom en suite, one guest bedroom and bathroom. Direct access to the covered terrace with glass curtains. Garage space and storage/bedroom with bathroom and daylight. Community pool and gardens, direct access to the beach.

• Bedrooms: 2 | • Bathrooms: 2 | • Build: 124 m<sup>2</sup> | • Terrace: 35 m<sup>2</sup> | • Orientation: Southeast | • View type: Sea

**General:** Air Conditioning, Beachside, Close to port, Close to shops, Condition Good, Covered terrace, Fitted Wardrobes, Fully equipped kitchen, Furnished (option), Garage, Garden (Shared), Gated Complex, Lift, Near transport, Pool Communal