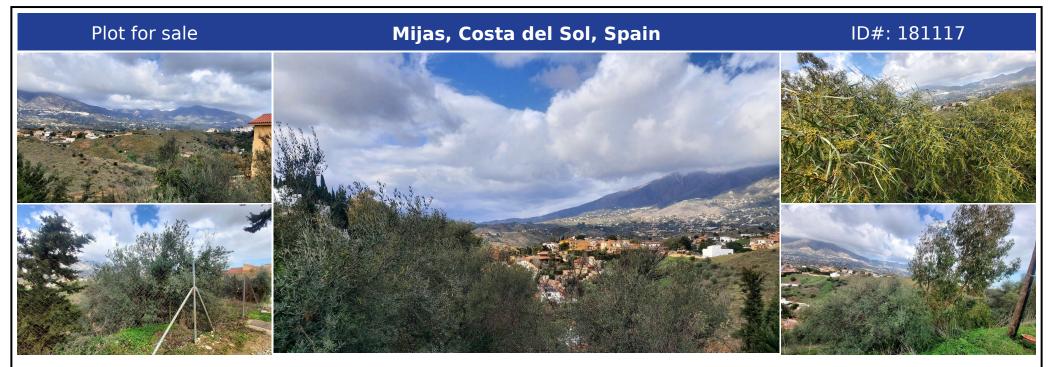

## **Description:**

EXCELLENT URBAN PLOT IN LA SIERREZUELA This plot is 579 m2 and located in the much sought after area of La Sierrezuela, which is a 10 minute drive to the beach and centre of Fuengirola offering all types of amenities (bars, restaurants, clubs, etc.) and services (supermarkets, shops, shopping centres, pharmacies, etc.) only a short drive away. The plot is qualified as AIS.3 by the Town Hall Planning and an occupancy of 25% is allowed together...

• Bedrooms: 0 | • Bathrooms: 0 | • Plot: 579 m<sup>2</sup> | • Orientation: East, West | • View type: Mountain, Panoramic, Sea

**General:** Electricity, Telephone