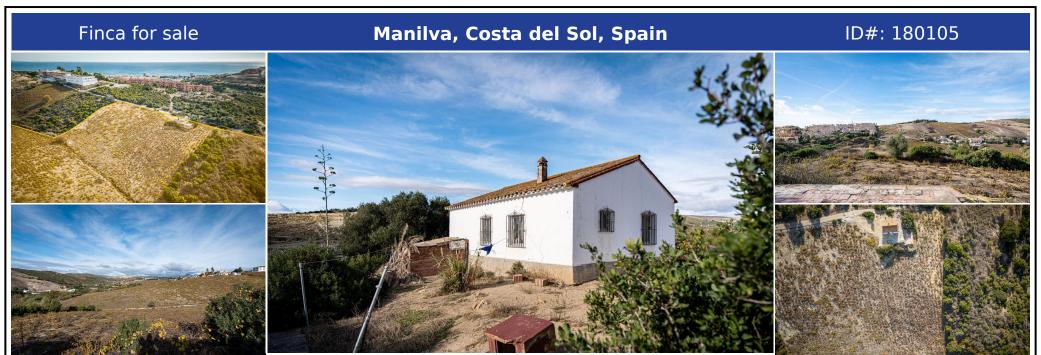

## **Description:**

Land on undeveloped land for protection of vineyards with a house in Manilva. The property has a total of 46,000m2 of which 27,000m2 are protected vineyards. The house has 60m2, but it does not have electricity or water. The house needs a comprehensive reform. It also has a 16m2 warehouse. The property is in a good location, just a few minutes from Sabinillas and the beach and the town of Manilva.

• Bedrooms: 2 | • Bathrooms: 2 | • Build: 60 m<sup>2</sup> | • Terrace: 16 m<sup>2</sup> | • View type: Countryside, Mountain, Panoramic, Sea

**General:** Bargain, Basement, Close to shops, Close To Town, Garden (Private), Parking More Than One, Parking open, Private terrace, Renovation Required, Room For Pool, Village