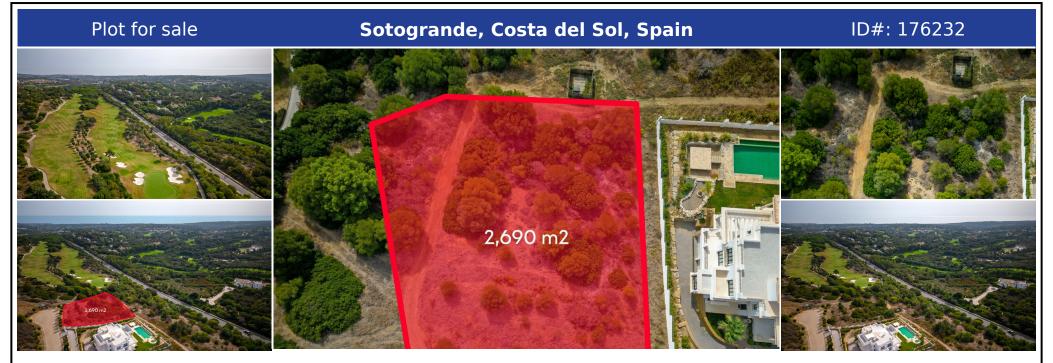

## **Description:**

Sale of a magnificent plot on Calle Lavanda with views of the sea and holes 3 and 4 of the La Reserva de Sotogrande Golf Club. It has 2690 m2 facing South and very close to the International Sotogrande School (about 600 meters) and in a dead end street, which gives it more privacy. It borders the green area and the golf course (you can see hole 4). There is a basic project available (award-winning architects), where the house has been raise...

• Bedrooms: 0 | • Bathrooms: 0 | • Plot: 2,690 m<sup>2</sup> | • Orientation: South | • View type: Countryside, Golf, Mountain, Panoramic, Sea

**General:** Close To Schools, Close to shops, Close To Town, Near transport, Security 24/24