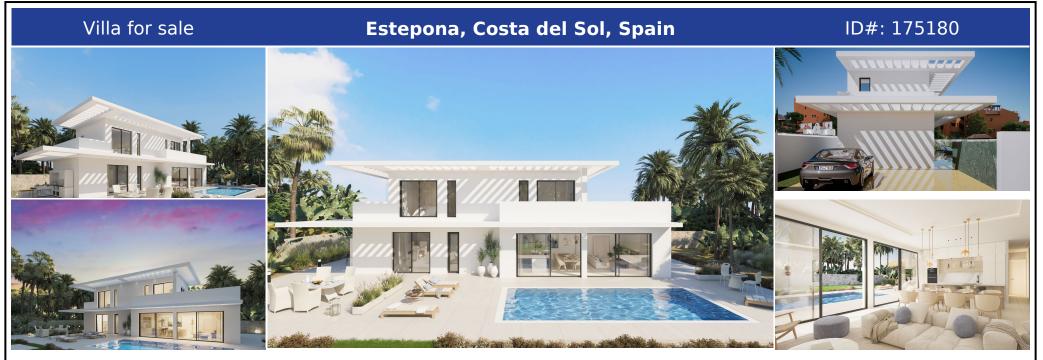

## **Description:**

LUXURY VILLA WITH PARTIAL SEA VIEWS AND WALKING DISTANCE TO THE BEACH! Tailor made villa, customised to clients wishes, off plan price from. An independent, energy efficient and sustainably built luxury villa with a unique contemporary design featuring the highest quality fittings to ensure functionality and optimum comfort. This 4-bedroom, 3.5-bathroom home has a built area of 193 m<sup>2</sup> over two levels, plus 80 m<sup>2</sup> of covered terraces and 10...

• Bedrooms: 4 | • Bathrooms: 3 | • Build: 193 m<sup>2</sup> | • Terrace: 180 m<sup>2</sup> | • Orientation: South, Southwest, West | • View type: Forest, Garden, Mountain, Pool, Sea

**General:** Air Conditioning, Close To Forest, Cold A/C, Covered terrace, Electricity, Fitted Wardrobes, Fully equipped kitchen, Furnished (option), Garden (Private), Hot A/C, Kitchen-Lounge, Parking covered, Parking More Than One, Parking private, Pool Private, Private terrace, Telephone, Urbanisation, Utility Room