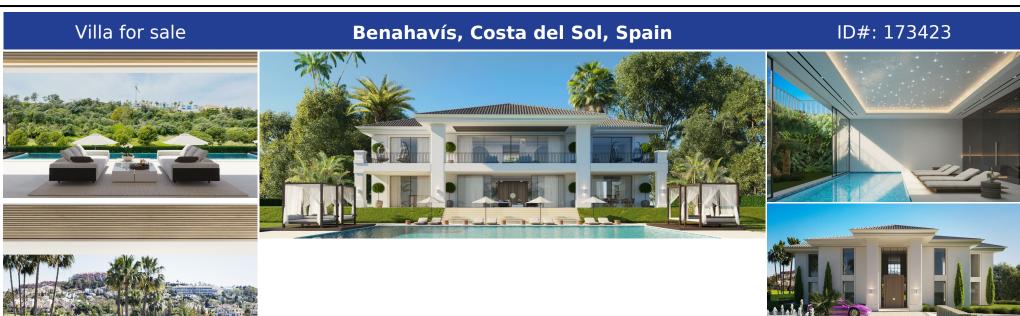

## **Description:**

This contemporary design villa located on the first line of the La Alquieria golf course is a stunning project that promises to provide an exceptional living experience.

The villa boasts high-quality materials and finishes, and the panoramic view of the golf course from the terrace is breathtaking. With 616 square meters of built-up area spread over two levels, the villa is spacious and designed to offer maximum comfort. The large basement pr...

• Bedrooms: 5 | • Bathrooms: 5 | • Build: 617 m<sup>2</sup> | • Terrace: 131 m<sup>2</sup> | • View type: Golf, Mountain, Panoramic

General: Garden (Private), Pool Private

€3,500,000