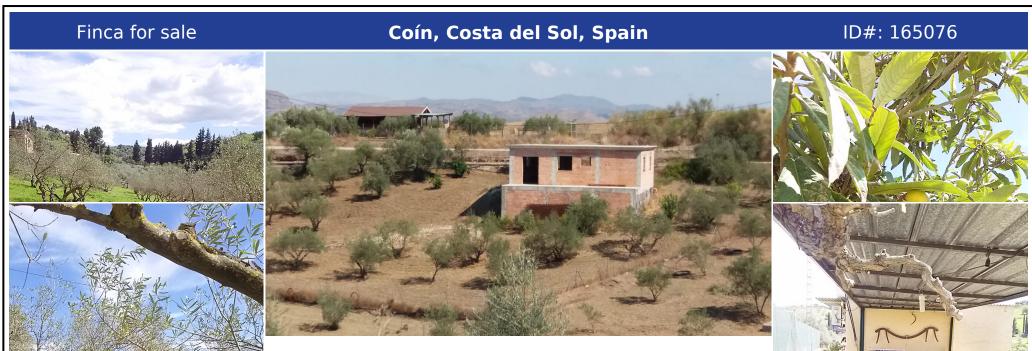

## **Description:**

Fabulous farm of 11,000 m2 in Coín with about 100 olive trees. It is a flat farm in the middle of nature and surrounded by tranquility with olive trees and more fruit trees. It has electricity, drinking water and irrigation water, as well as an irrigation system for the trees The farm is fully fenced and has a picnic area, a small house of about 30 m2 with kitchen and bathroom outside. In addition, the price includes a 90 m2 chalet with a 120...