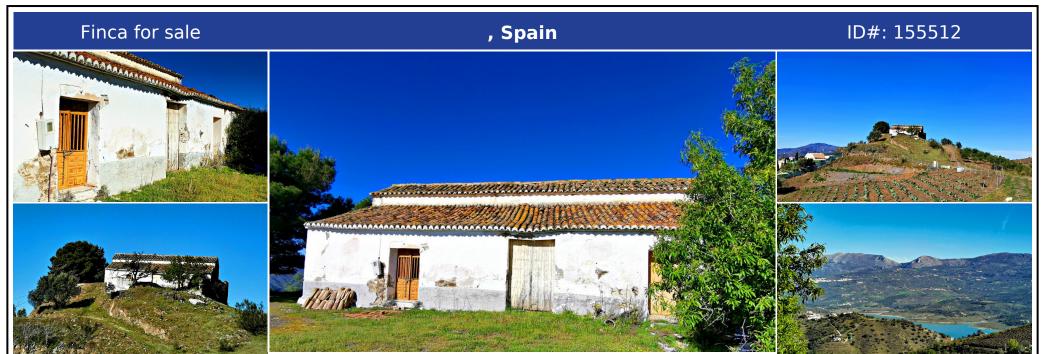

## **Description:**

This old finca dating from 1900 stands on the ridge of the mountain and enjoys beautiful views over the mountains, several villages, the lake of la vinuela and up to the Mediterranean Sea. The southern orientation of the 5042 m2 plot is also excellent and one can enjoy it from sunrise to sunset. The property is easily accessible by concrete road. The finca is spacious and has about 200 m2. At the back of the house there were stables for the go...