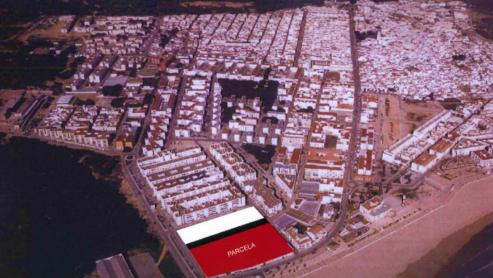

## **Description:**

Barbate, Land in front of the beach where you can enjoy breathtaking panoramic views of the Mediterranean Sea. Plot: 4389m2/Building: 12000 m2 \*Project for a 4\*/5\* hotel with 104 rooms and aparthotel with 90 tourist flats +1600 m2 of gardens+SPA +FITNESS \*Roof floor - detachable bar + infinity swimming pool \*third floor -18 hotel rooms +17 tourist flats \*first and second floor - 24 hotel rooms +22 tourist flats \*semi-basement floor-24 hotel ...