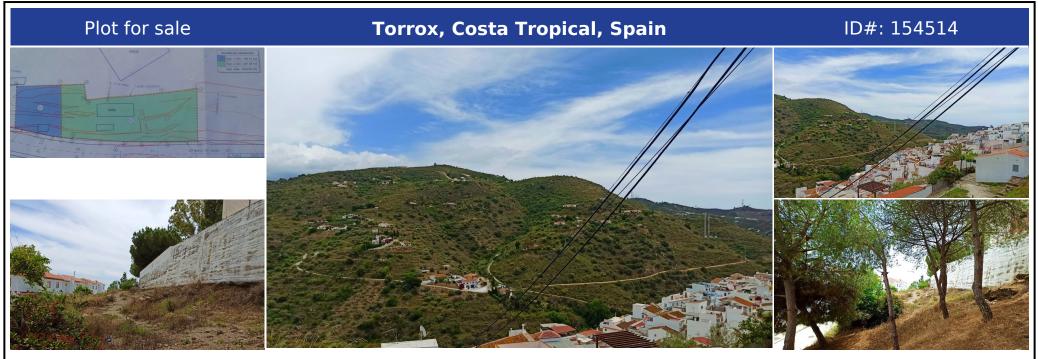

## **Description:**

Residential Plot, Torrox, Costa del Sol East. Garden/Plot 650 m<sup>2</sup>. Urban plot of 650m2 in Torrox village. Residential and/or commercial use, excellent panoramic views to the sea, old town and Sierra de Almijara. Preliminary project for a building of 11 dwellings with swimming pool. Torrox village has all the basic services around the Pza. Constitución. Buildability 100% ground floor, 80% 1st floor 40% in 2nd floor (+ basement not computable...

• Bedrooms: 0 | • Bathrooms: 0 | • Build: 1,600 m<sup>2</sup> | • Orientation: Southeast | • View type: Mountain

General: Close To Schools, Mountain Pueblo

€160,000