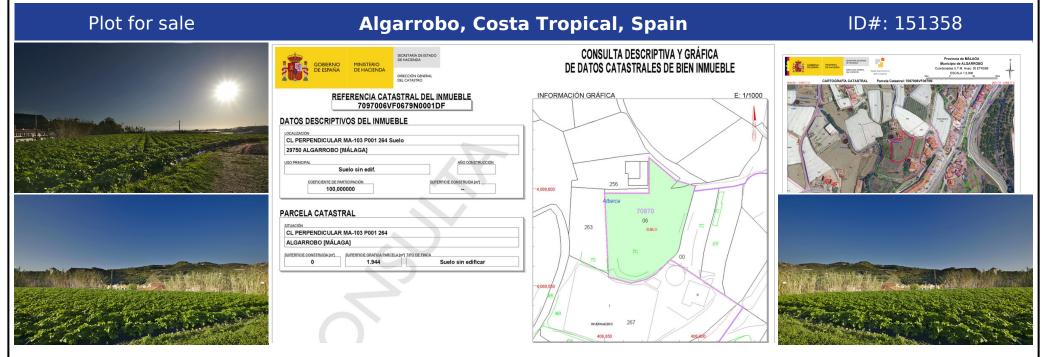

## **Description:**

URBAN plot of 1,944 square meters for social facilities and compatible community uses (except cemeteries). Buildable 1mt2t / 1mt2s. With a project for a Geriatric Hotel. It is located in the municipality of Algarrobo in the middle of nature, outside the urban area and its location provides panoramic views of the sea and the mountains. SDM

• Bedrooms: 0 | • Bathrooms: 0 | • Plot: 1,944 m<sup>2</sup> | • Orientation: South, Southeast, Southwest | • View type: Beach, Countryside, Mountain, Panoramic, Sea

**General:** Bargain, Beachfront, Cheap, Close To Sea, Mountain Pueblo, Village