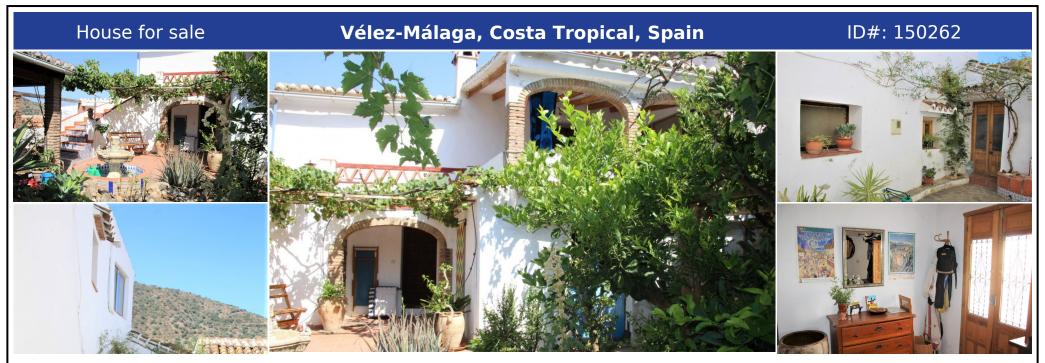

## **Description:**

The house is located in Rubite, a small hamlet in the mountains (350 m) on the country side of Velez-Malaga. about 20 inhabitants, only hiking trails, with few steps, hillside location in south facing position. A paved road leads to the square, with ample parking, without traffic. Everything in the Andalusian style. In 10 minutes you can reach the main road that leads to Velez-Malaga via a scenic mountain road, and Torre del Mar on the coast i...

• Bedrooms: 4 | • Bathrooms: 2 | • Build: 100 m<sup>2</sup> | • Orientation: Southeast |

General: Furnished, Garden (Private), Kitchen Partially Fitted, Private terrace, Recently Renovated, Utility Room