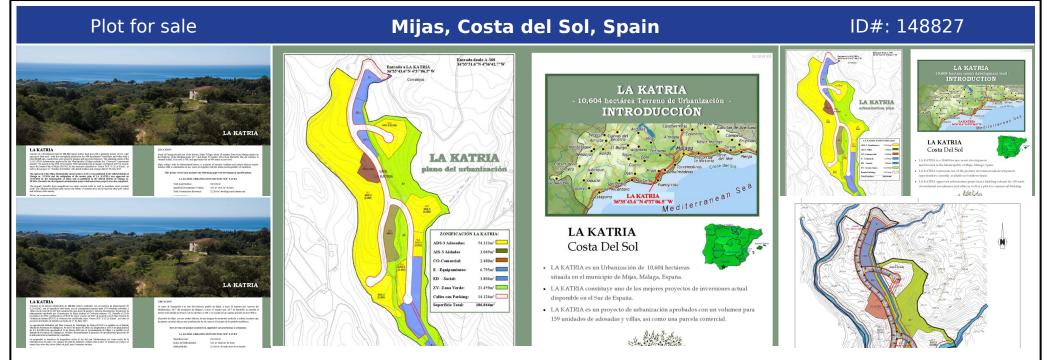

## **Description:**

LA KATRIA Consists of a development land of 106.044 square metres land area with a planning permit of 0,21 sqm/ sqm gross land area - with the consequent permission for 159 Residential Townhouse and villas with a total 22.269 sqm. construction plus areas for garages and uncovered terraces. The planning permit of the LA KATRIA urbanization approved by the Municipality of Mijas includes the "Convenio" (agreement) number 152 signed on ...