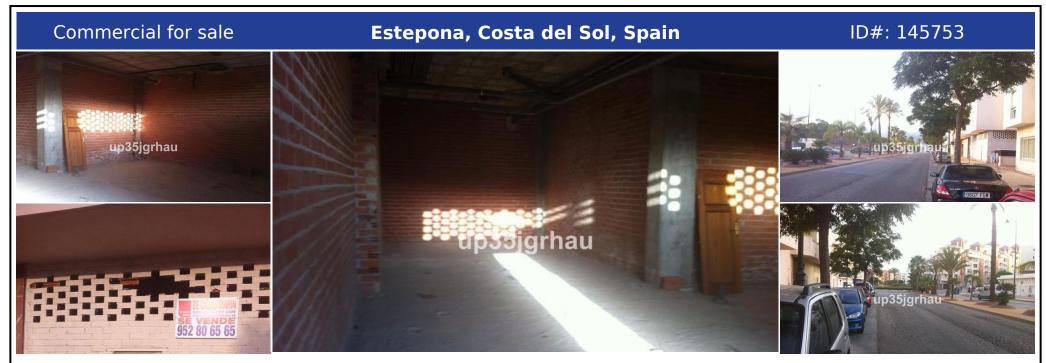

## **Description:**

Shop, -- Select --, Costa del Sol. Built 100 m². Setting: Suburban, Commercial Area, Close To Shops. Orientation: North East, East, South East, South. Condition: Renovation Required. Utilities: Electricity, Drinkable Water. Category: Bargain, Investment. Shop, -- Select --, Costa del Sol. Built 100 m². Setting: Suburban, Commercial Area, Close To Shops. Orientation: North East, East, South East, South. Condition: Renovation Requi...

• Bedrooms: 0 | • Bathrooms: 0 | • Build: 100 m<sup>2</sup> | • Orientation: East, Northeast, South, Southeast |

General: Bargain, Close to shops, Electricity, Renovation Required

€999,000