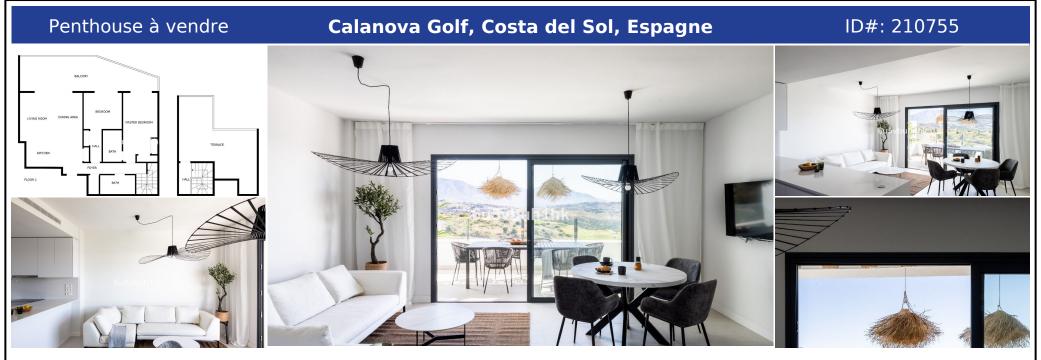

## **Description:**

Resale of a brand new duplex penthouse with 2 bedrooms and 2 bathrooms in Ipanema with panoramic views facing the Calanova Golf course, mountains and the Mediterranean Sea. With a total constructed area of 144sqm (86sqm, this apartment offers ample space to live and enjoy. The apartment has been built to the highest quality standards and offers an 86sqm interior, decorated in a modern and elegant style, a 26sqm terrace with access from the li...

• Chambres: 2 | • Salles de bain: 2 | • Construit: 144 m<sup>2</sup> | • Terrasse: 58 m<sup>2</sup> | • • view type: Golf, Panoramique, Mer

Général: Climatisation, Garde-robes encastrées, Meublé, Ascenseur, Proximité des transports, Piscine communautaire, Piscine privée, Terrasse privée