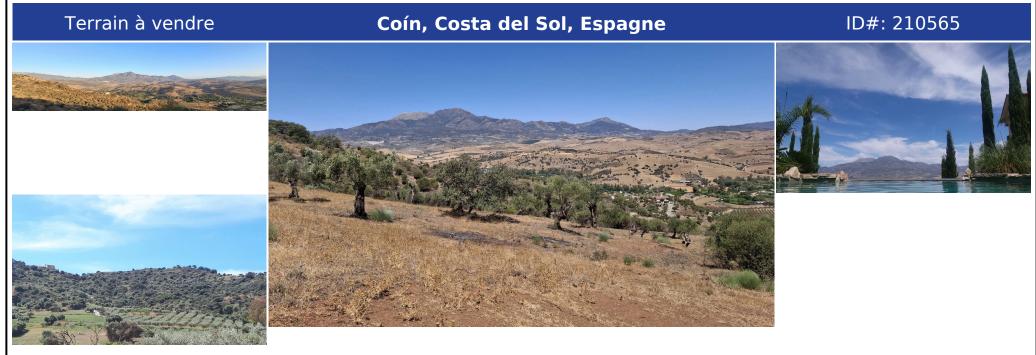

## **Description:**

Residential Plot, Coín, Inland fromMalaga Garden/Plot 25000 m<sup>2</sup>. For Sale,60 acres (240000mtr2) being sold which can be divided into a maximum of 3 individual building plots minimum size per plot is 25,000mtr2., with fantastic views, water, electricity, excellent road access, 12 minutes from the centre of Coin, with a negotiable price in the region of  $12 \in M2$ , 25,000mtr2 =  $\leq 300,000$  and the possibility of a private mortgage. A pri...