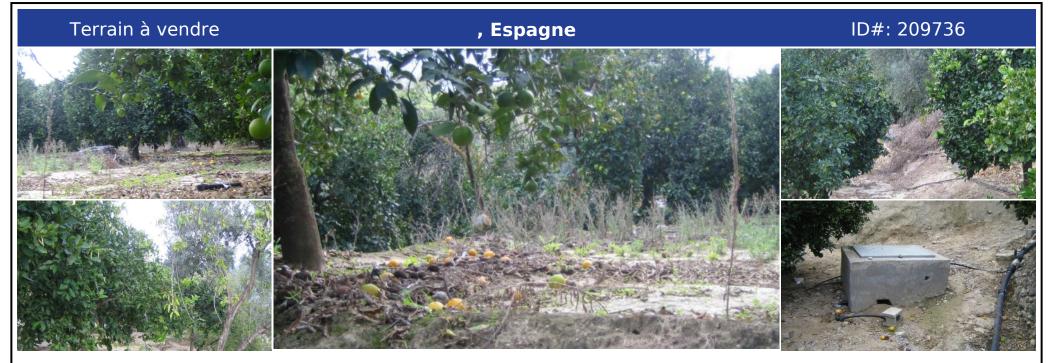

## **Description:**

2000 m2 plot in Valle Lecrin, very close to famous ski resort Sierra Nevada. Plot is inside of natural park and has fantastic views. Very popular residential area. Plot has fruit trees, water dropper. Good comunicasion with roads and 5 minutes walking to the village. Excellent investment for those who want to build own home in a place surrounded by nature and very close to Sierra Nevada and Granada.