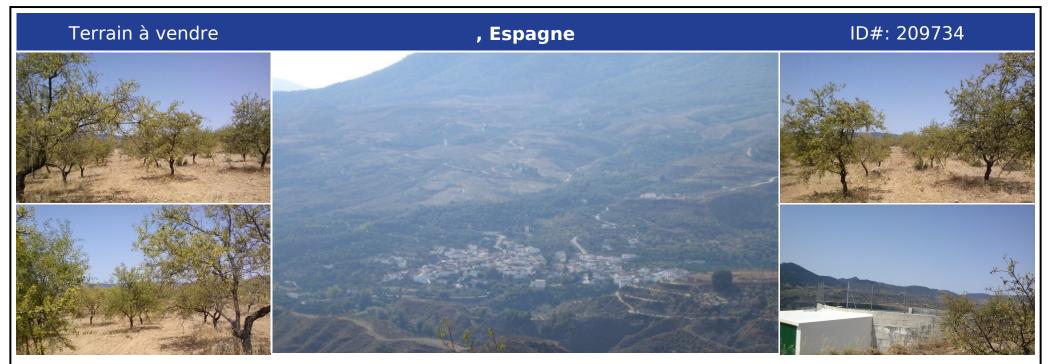

## **Description:**

9000 m2 plot in Valle Lecrin, very close to famous ski resort Sierra Nevada. Plot is inside of natural park and has fantastic views. Very popular residential area. Plot has fruit trees, installation of electricity and water. Good comunicasion with roads. Excellent investment for those who want to build own home in a place surrounded by nature and very close to Sierra Nevada and Granada.

• Chambres: 0 | • Salles de bain: 0 | • Terrain: 9,000 m<sup>2</sup> | • •view type: Forêt, Montagne, Panoramique, Ski

**Général:** Près de la forêt, Près du golf, Proche des commerces

€100,000