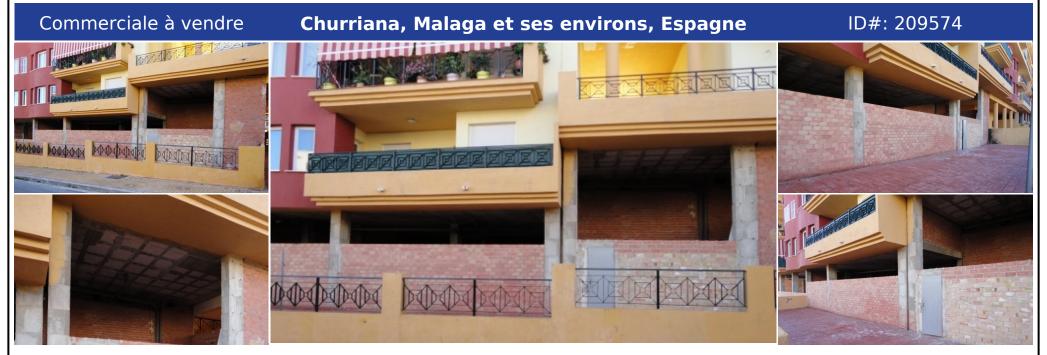

## **Description:**

Great commercial ideal for business as restaurants, cafeteria, academy, etc. Strategic location in Churriana. Main entrance to an big terrace of 97m2 plus an covered terrace of 37m2, totally fenced, with independent pedestrian way and interior of 167m2, to be built. NOT LEASE, JUST 1.800€/MONTH. Perfect for a new bussines as a coffe shop/ restaurant with terrace, nursery, academy, etc. We advise you to visit if you are interested, we wil...

• Chambres: 0 | • Salles de bain: 0 | • Construit: 301 m<sup>2</sup> | • Terrasse: 134 m<sup>2</sup> | • Orientation: Ouest |

Général: Proche des commerces, Condition Correcte, Terrasse couverte, Meublé (Non), Cuisine non équipée, Parking ouvert, Parking privé