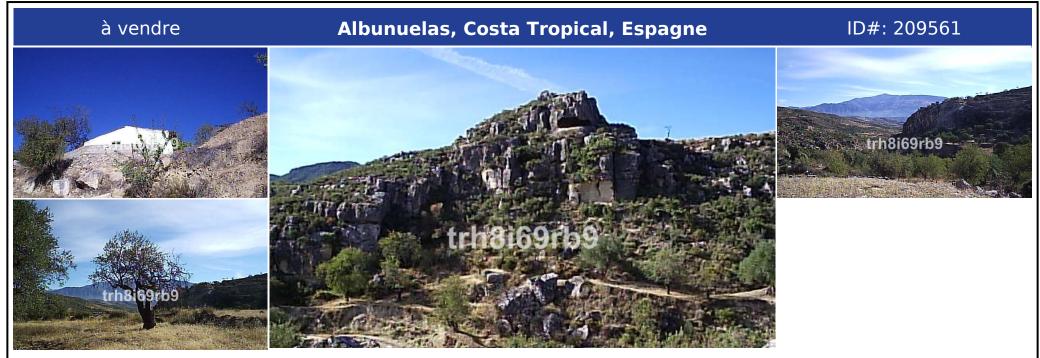

## **Description:**

Lovely finca on the outskirts of Albuñuelas in the Lecrin Valley. The property is normally accessible by a standard car but the track needs some maintenance. It is located in a hidden valley with views to the Sierra Nevada and impressive rock formations on and around the land. There are some 7,000 m2 land planted mostly with olives, apple and almond trees. The house is semi-detached with the neighbouring house LEC015406 - ideally you woul...