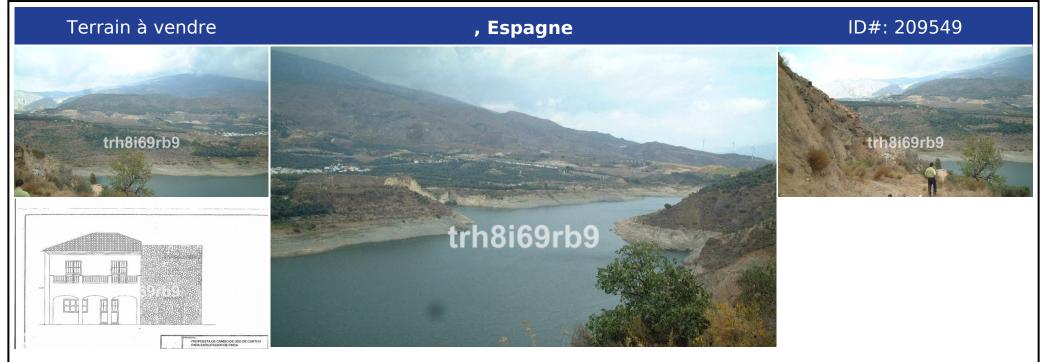

## **Description:**

Beautiful plot of land of 2 hectares with permission to build a 200 m2 house with project approved and ready for immediate construction. The property has good access on a well-maintained track from the Pinos del Valle - Restabal road and has priviledged views across the Beznar Lake to the Sierra Nevada. There is electricity nearby and a proposed plan to connect together with neighbouring properties, copy of this quote available on request. ...