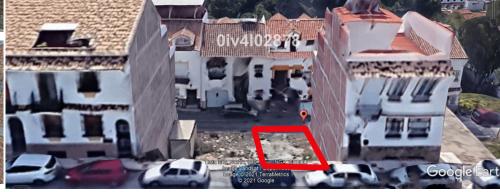

## **Description:**

Urban plot of 108m2 located in Benalmadena Pueblo, great location, higher level with sea views, close to shops restaurants and everything the charming Pueblo has to offer. Building allowance of 1,1587m2/m2=125,14m2 for the build of townhouse or apartments. Composed of Lower garage level plus 3 levels and atic level. C1 Classification=Casco. Total build area permitted subject to (planning permission) in excess of 325m2, given that the plot s...

• Chambres:  $0 \mid$  • Salles de bain:  $0 \mid$  • Terrain:  $108 \text{ m}^2 \mid$  • Orientation: Sud-Est  $\mid$  • •view\_type: Rue

**Général:** Proche des écoles, Proche des commerces, Proximité des transports