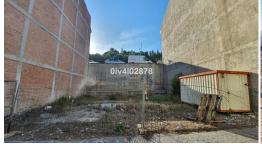

## **Description:**

Urban plot of 108m2 located in Benalmadena Pueblo, great location, higher level with sea views, close to shops restaurants and everything the charming Pueblo has to offer. Building allowance of 1,1587m2/m2=125,14m2 for the build of townhouse or apartments. Composed of Lower garage level plus 3 levels and atic level. C1 Classification=Casco. Total build area permitted subject to (planning permission) in excess of 325m2, given that the plot s...

• Chambres:  $0 \mid$  • Salles de bain:  $0 \mid$  • Terrain:  $108 \text{ m}^2 \mid$  • Orientation: Sud-Est  $\mid$  • •view\_type: Rue

**Général:** Proche des écoles, Proche des commerces, Proximité des transports