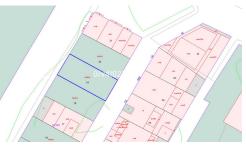

## **Description:**

Urban plot of 108m2 located in Benalmadena Pueblo, great location, higher level with sea views, close to shops restaurants and everything the charming Pueblo has to offer. Building allowance of 1,1587m2/m2=125,14m2 for the build of townhouse or apartments. Composed of Lower garage level plus 3 levels and atic level. C1 Classification=Casco. Total build area permitted subject to (planning permission) in excess of 325m2, given that the plot s...

• Chambres:  $0 \mid$  • Salles de bain:  $0 \mid$  • Terrain:  $108 \text{ m}^2 \mid$  • Orientation: Sud-Est  $\mid$  • •view\_type: Rue

**Général:** Proche des écoles, Proche des commerces, Proximité des transports