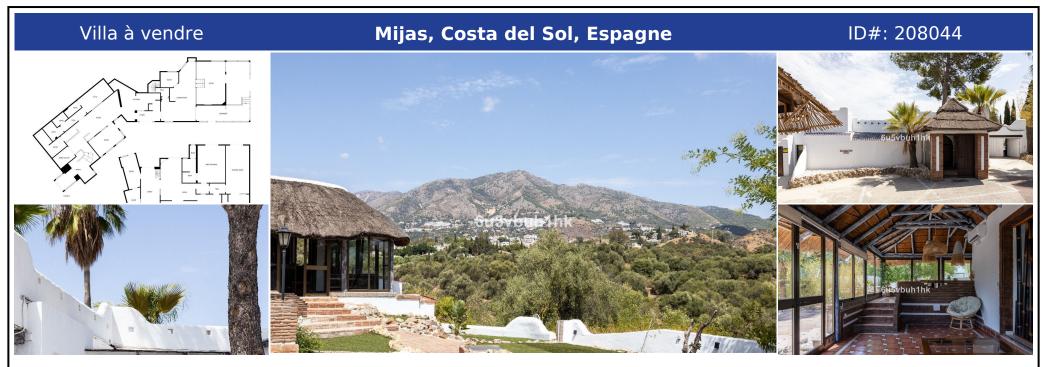

## **Description:**

Stunning finca located in Cortijuelo de la Alcaparra with a total area of 1,727 m². The property has 820 m² built, distributed over two floors that house two independent homes, perfect for large families or as an investment opportunity. On the upper floor, you will find a large and bright space that includes two toilets, a full bathroom, an open-plan kitchen to the living room, dressing room, two bedrooms, as well as a separate dining...

• Chambres: 4 | • Salles de bain: 3 | • Construit: 820 m<sup>2</sup> |

**Général:** Climatisation, Terrasse couverte, Proximité des transports, Terrasse privée, Cave

€1,575,000