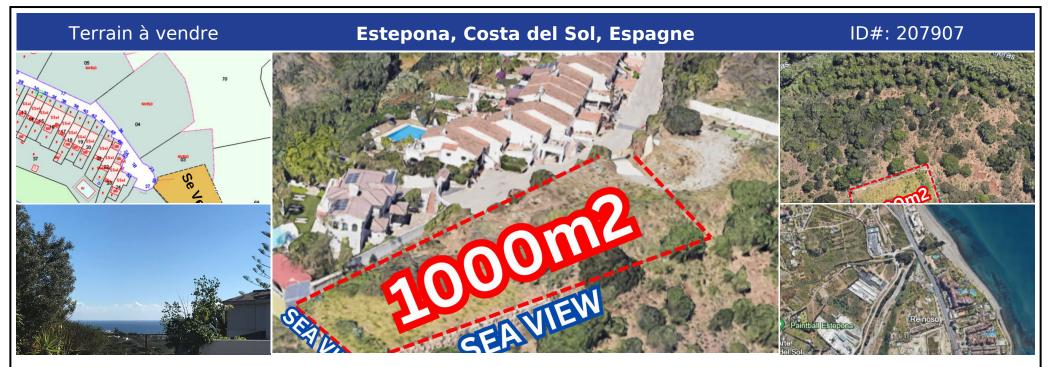

## **Description:**

Unique Opportunity in Estepona: We present an exclusive urban plot of 1,000 m<sup>2</sup>, located in the prestigious Puerto Romano Urbanization. This plot stands out for its privileged south orientation and its position at the end of the street, offering privacy and tranquility. Highlights: Completely Flat Surface: The plot has been leveled and an impressive breakwater wall has been built that not only ensures the stability of the land, but also enha...