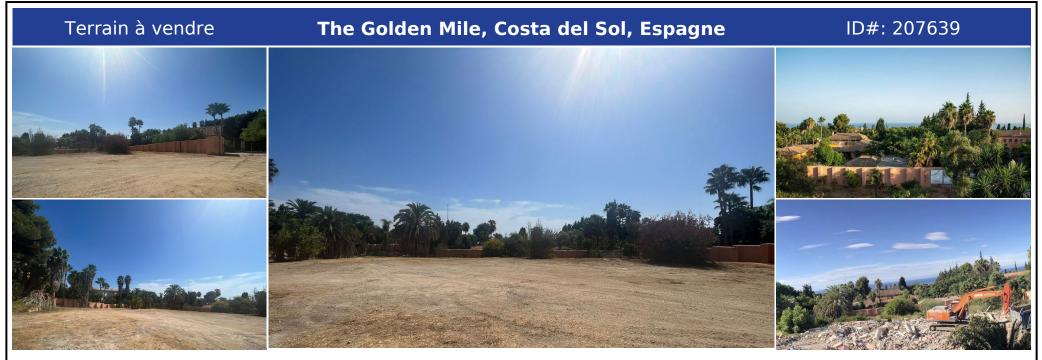

## **Description:**

Plot with bulding licence in Urbanization Rocio de Nagueles, strategically located in the heart of Marbella's Golden Mile, offering wonderful views of both the sea and the mountains. It has direct access from the Mediterranean Highway or A7, placing it just 5 minutes by car from the center of Marbella and Puerto Banús, as well as from the best schools such as The British International School of Marbella, and golf courses located on the...

• Chambres: 0 | • Salles de bain: 0 | • Terrain: 1,850 m<sup>2</sup> | • Orientation: Sud | • •view\_type: Montagne, Mer

Général: Bonne affaire, Pas cher, Proche des écoles, Proche des commerces, Proche de la ville