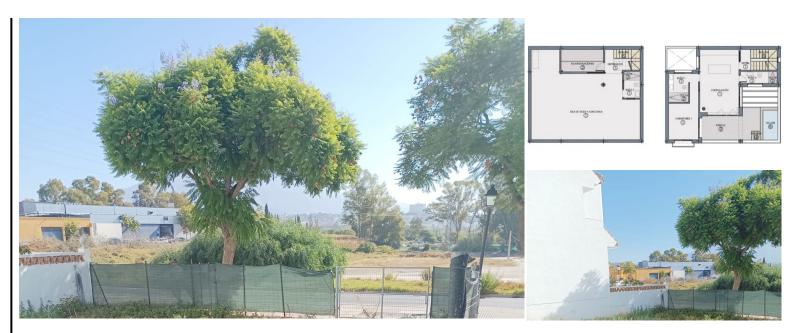

## **Description:**

OPPORTUNITY, Plot in an exceptional situation. The plot is qualified as buildable, the construction of the following is allowed: Single-family housing Multi-family housing Compatible uses: Commercial premises It has a building license for the construction of a single-family house and a commercial premises, the architecture project and the license are also delivered. The project can be modified or completely changed. The location is unbeatable ...

• Chambres: 0 | • Salles de bain: 0 | • Terrain: 245 m<sup>2</sup> |

**Général:** Proche des commerces, Etat excellent, Urbanisation

€440,000