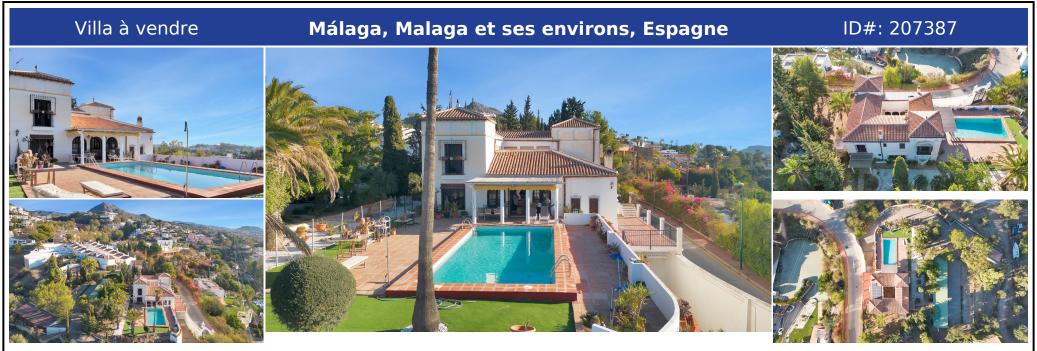

## **Description:**

Located at the middle height of the prestigious Cerrado de Calderón urbanization, we find this impressive villa, built and designed in 1988 by a renowned architect, which elegantly combines rustic and Mediterranean style. It is built on a 2,325 m2 hillside urban plot, so you can enjoy privileged 180-degree views of the sea, the Pedregalejo area and the Bay of Malaga, as well as the mountains, with a total constructed area of 320m2 and the pos...