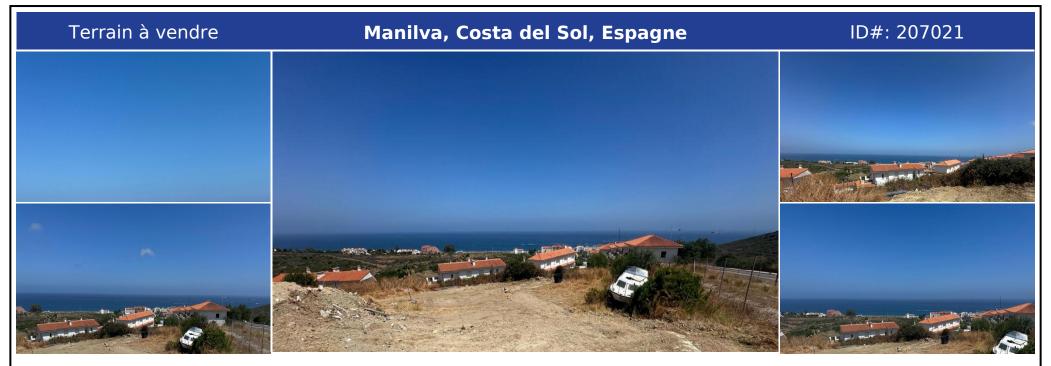

## **Description:**

Located in an area with a dynamic urbanization process, this land offers an excellent opportunity for anyone who wants to live or invest on the Costa del Sol. With a total area of 858 m2. of which 137 m2 are developable; This plot is perfectly adapted to the construction of a family home/chalet, with a park and swimming pool. Located around the picturesque town of Manilva, Province of Málaga, in an environment of mountains and impressiv...

• Chambres: 0 | • Salles de bain: 0 | • Terrain: 850 m<sup>2</sup> | • Orientation: Sud | • •view type: Montagne, Mer

Général: Proche des écoles, Proche de la ville, Zone commerciale, Électricité

€250,000