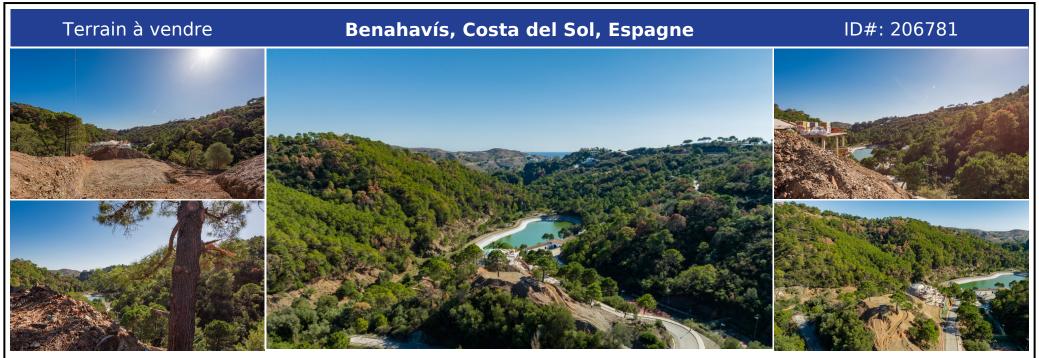

## **Description:**

Residential plot in Montemayor, introducing a unique opportunity in an exclusive setting. Located atop the hills of Benahavis, within the natural enclave of the Montemayor Valley, plot A16, is a private sanctuary, a blank canvas to create the home of your dreams. A natural paradise bathed in the warm southern sun, where a lush forest, majestic mountains, a serene lake, and the vast sea intertwine in an unparalleled spectacle. This 2,870 squar...