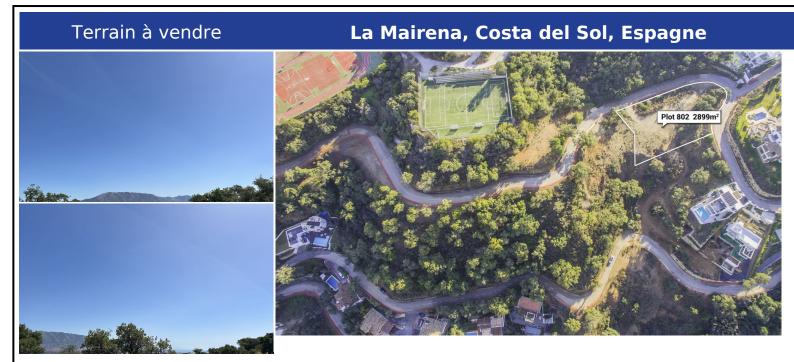

## **Description:**

This large plot offers permission for a 637,78 m2 villa, as the plot is ready to build on, as soon as you choose your individual size and type of house, this could be the home of your dreams within one year. As the locations is outstanding, in a protected environment, surrounded by the stunning mountains which sweep down to the sea, you will have without doubt the best views here on the Costa del Sol. By building your own sumptuous villa her...

• Chambres: 0 | • Salles de bain: 0 | • Construit: 637 m<sup>2</sup> | • Orientation: Est | • •view\_type: Campagne, Forêt, Jardin, Montagne, Mer

**Général:** Près du golf, Proche des écoles, Proche de la ville