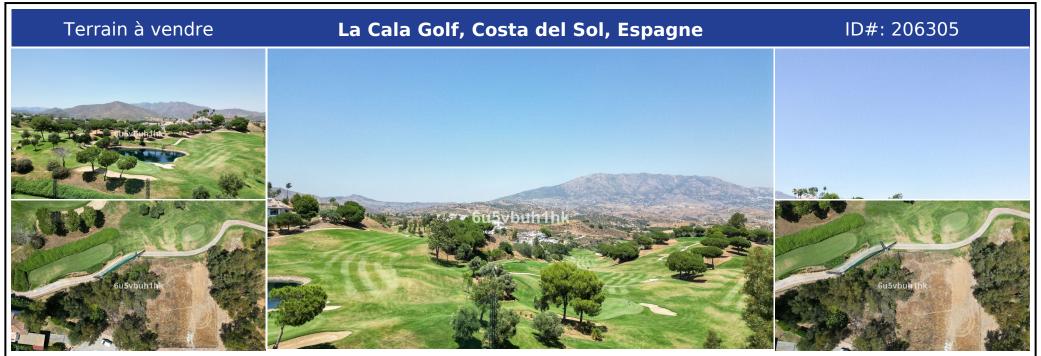

## **Description:**

This frontline golf plot is located in La Cala Golf Resort situated in a quiet cul de sac lined with villas and other plots. The plot has superb golf views and is close to the very popular restaurant El Jinete and just a few minutes from the four star hotel and spa. Close to La Cala de Mijas, La Cala Golf has three championship courses and the hotel has four restaurants, multiple bars and excellent spa facilities. This is the perfect place to...

• Chambres: 0 | • Salles de bain: 0 | • Terrain: 569 m<sup>2</sup> | • Orientation: Nord-Ouest | • •view\_type: Golf, Montagne

**Général:** Proche de la ville, Urbanisation

€170,000