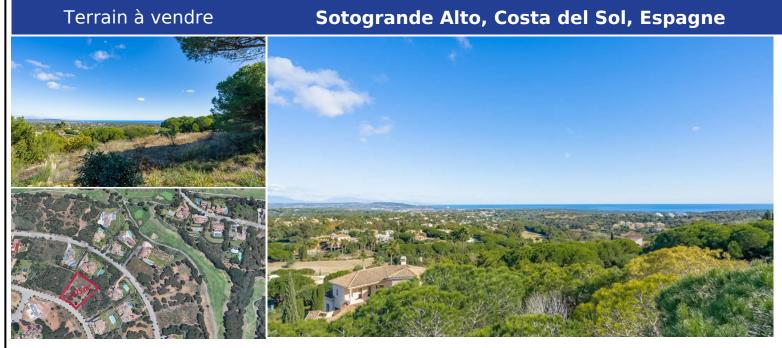

ID#: 205645

## **Description:**

Exclusive residential plot located in an elevated area of the prestigious G area of Sotogrande Alto, with a moderate slope and beautiful panoramic views of the sea, the mountains and the Almenara golf club. The plot is located near the SO/Sotogrande Hotel and Golf and the Almenara Golf course and a short drive from the Sotogrande International School. The lower part of the plot has been reinforced with a 3-meter-high stone breakwa...

• Chambres: 0 | • Salles de bain: 0 | • Terrain: 2,525 m<sup>2</sup> | • Orientation: Sud | • •view\_type: Golf, Montagne, Panoramique, Mer

**Général:** Etat excellent, Complexe fermé, Urbanisation

€695,000