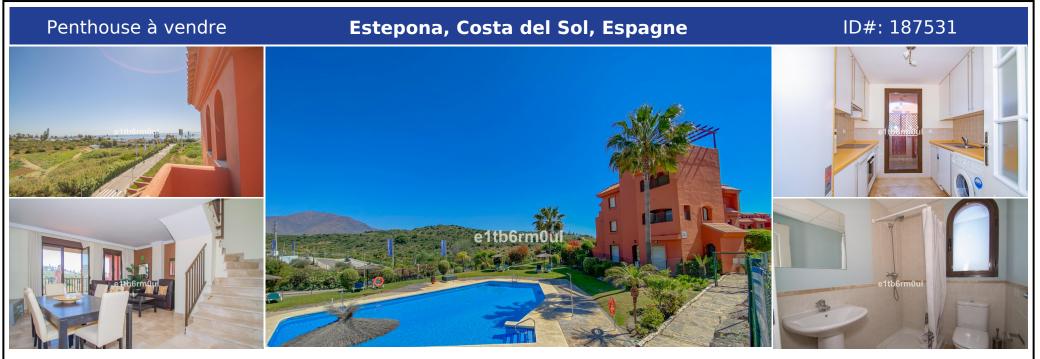

## **Description:**

TWO Duplex Penthouse's each with three bedrooms one with sea views, the other with mountain views. Both East-facing corner apartments, with large terraces and lots of light. The homes comprise of, on the first floor a spacious living-dining room, with access to a large terrace with sea views/ mountain views, a fully fitted kitchens, with access to a utility room. A bedroom and a complete bathroom. On the first floor, the master bedroom i...

• Chambres: 6 | • Salles de bain: 6 | • Construit: 216 m<sup>2</sup> | • Terrasse: 78 m<sup>2</sup> | • •view\_type: Campagne, Montagne, Urbain

Général: Bon état, Salle de bain suite, Jardin (Commun), Parking communal, Piscine communautaire